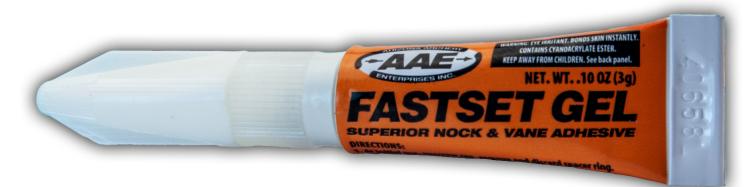

# **FASTSET GEL**

#### WARNING: CONTAINS CYANOACRYLATE ESTER.

In case of body contact, flush with water. Get medical attention for eye or internal contact. Use with adequate ventilation. KEEP AWAY FROM CHILDREN.